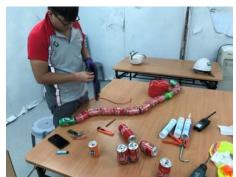

#### Reused Aluminium Cans Roof

(Heat Reflection Cooling)

Aluminum cans have high reflection rate to improve air conditioning efficiency

Reused aluminum cans arranged to container site office