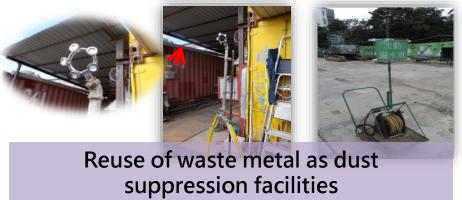

#### Mobile Recycle Facility and Reuse of Materials

Daily collect plastic, cans and rubbish carry out by workers

Reuse and Recycle MiC protection Material

Reuse of waste metal and timer as table and chair