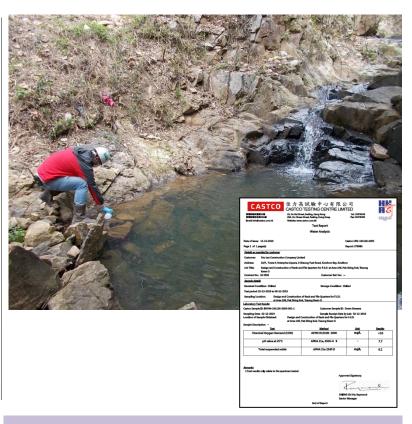

## Protection for Adjacent Slope & River

Tree Survey and regular monitoring by Aerial Photograph

Volunteer to take water sampling at downstream