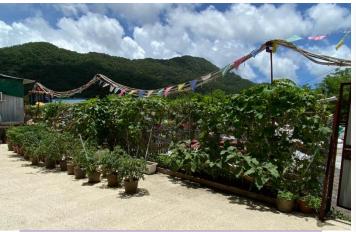

### **Site Greening**

Reuse wooden pallets and plastic bottles to make green walls

Site Farm • Self-Sufficient

All flower troughs purchased are made of recycled plastic

Giant green wall Bring energy to construction site