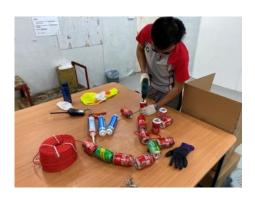

#### Reused Aluminium Cans Roof

(Heat Reflection Cooling)

Aluminum cans have high reflection rate to improve air conditioning efficiency

Reused aluminum cans arranged to container site office