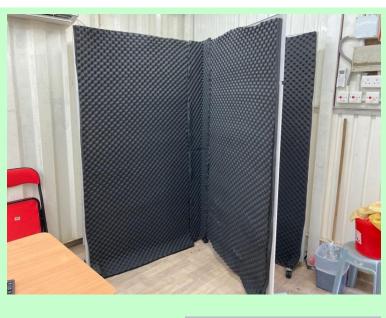

# Mobile Noise Absorbed Barrier & Real Time EM&A Device

Mobile Noise Absorbed Barrier

Movable

**Effective** 

Light weight

**Easy** installation

Real Time EM&A Device