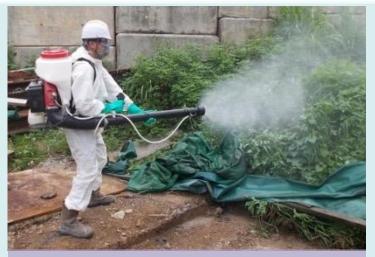

### **Mosquito Control**

# Operation Team

Establish anti-mosquito team

Fogging operation Twice/Week