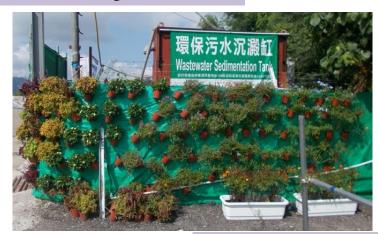

### **Site Greening**

Reuse wooden pallets and plastic bottles to make green walls

Site Farm • Self-Sufficient

All flower troughs purchased are made of recycled plastic

Giant green wall Bring energy to construction site