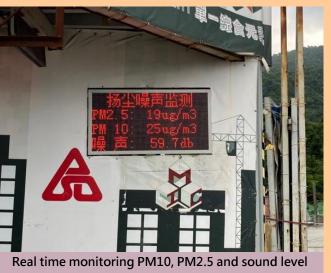

# Mobile Noise Absorbed Barrier & Real Time EM&A Device

Mobile Noise Absorbed Barrier

Movable

**Effective** 

Light weight

**Easy** installation

Real Time EM&A Device