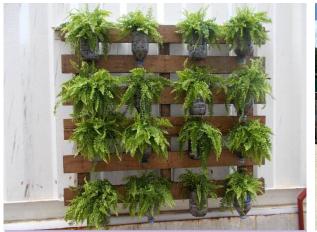

### **Site Greening**

Reuse wooden pallets and plastic bottles to make green walls

Site Farm • Self-Sufficient

All flower troughs purchased are made of recycled plastic

Giant green wall Bring energy to construction site