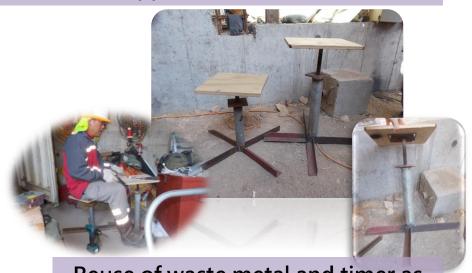

#### Mobile Recycle Facility and Reuse of Materials

Daily collect plastic, cans and rubbish carry out by workers

Reuse and Recycle MiC protection Material

Reuse of waste metal and timer as table and chair