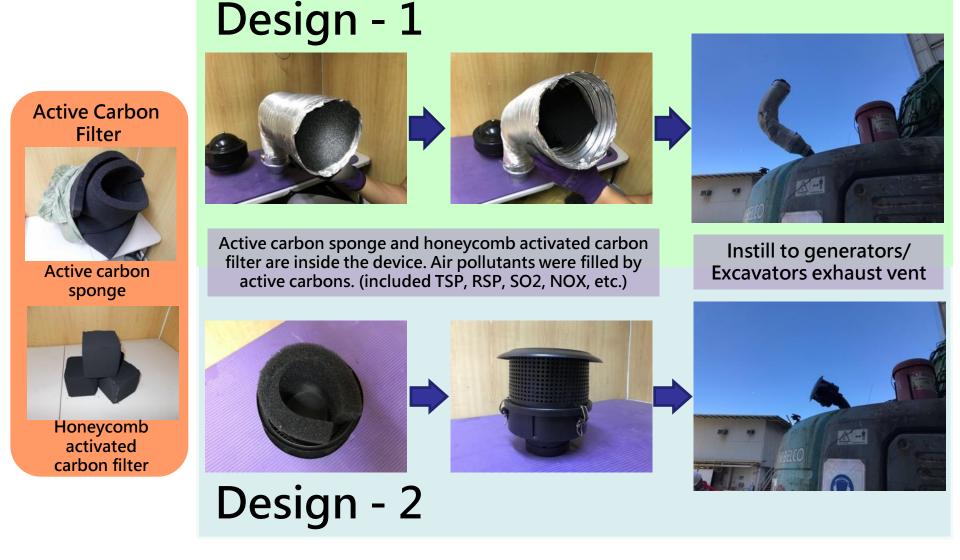

e Pollution** 

**Air Pollution** 

**Waste Generation** 

**Construction Material** 





Watertight & Flooding Test Water

**Protection Material** 

### **Site Greening**



Reuse wooden pallets and plastic bottles to make green walls



Site Farm • Self-Sufficient



All flower troughs purchased are made of recycled plastic





Giant green wall Bring energy to construction site

### **Mosquito Control**

# Operation Team



Establish anti-mosquito team



Fogging operation Twice/Week

# Facilities & Supporting





Solar mosquito killing lamp

#### Reused Aluminium Cans Roof

(Heat Reflection Cooling)



Aluminum cans have high reflection rate to improve air conditioning efficiency





Reused aluminum cans arranged to container site office







#### **Mobile Active Carbon Filter**



# Mobile Noise Absorbed Barrier & Real Time EM&A Device

Mobile Noise Absorbed Barrier





Movable

**Effective** 

Light weight

**Easy** installation

Real Time EM&A Device





## Protection for Adjacent Slope & River









Tree Survey and regular monitoring by Aerial Photograph

Volunteer to take water sampling at downstream

# **Environmental DIY Workshop**











#### Mobile Recycle Facility and Reuse of Materials





Daily collect plastic, cans and rubbish carry out by workers





Reuse and Recycle MiC protection Material





Reuse of waste metal and timer as table and chair