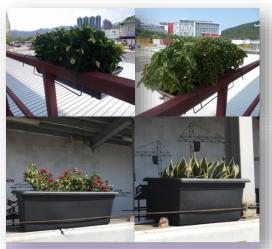

### **Site Greening**

Reuse wooden pallets and plastic bottles to make green walls

Site Farm • Self-Sufficient

All flower troughs purchased are made of recycled plastic

Giant green wall Bring energy to construction site