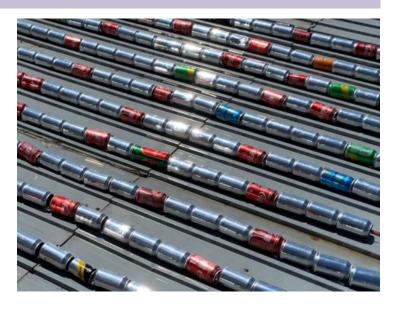

#### Reused Aluminium Cans Roof

(Heat Reflection Cooling)

Aluminum cans have high reflection rate to improve air conditioning efficiency

Reused aluminum cans arranged to container site office