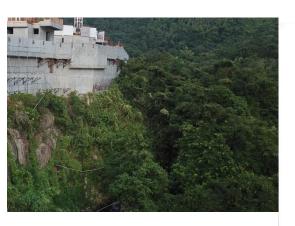

## Protection for Adjacent Slope & River

Tree Survey and regular monitoring by Aerial Photograph

Volunteer to take water sampling at downstream