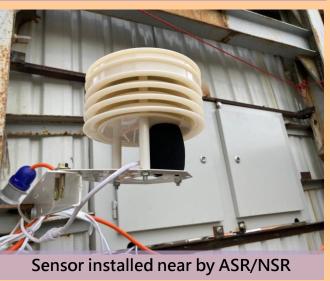

# Mobile Noise Absorbed Barrier & Real Time EM&A Device

Mobile Noise Absorbed Barrier

Movable

**Effective** 

Light weight

**Easy** installation

Real Time EM&A Device