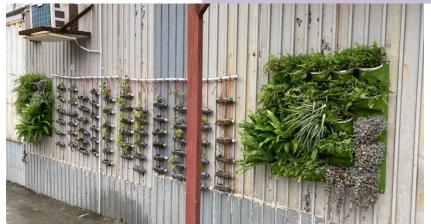

### **Site Greening**

Reuse wooden pallets and plastic bottles to make green walls

Site Farm • Self-Sufficient

All flower troughs purchased are made of recycled plastic

Giant green wall Bring energy to construction site