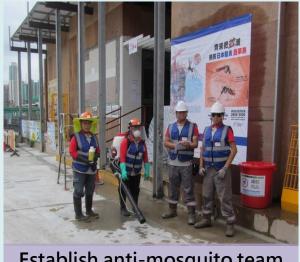

### **Mosquito Control**

# Operation Team

Establish anti-mosquito team

Fogging operation Twice/Week