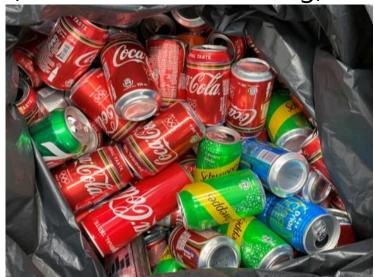

#### Reused Aluminium Cans Roof

(Heat Reflection Cooling)

Aluminum cans have high reflection rate to improve air conditioning efficiency

Reused aluminum cans arranged to container site office